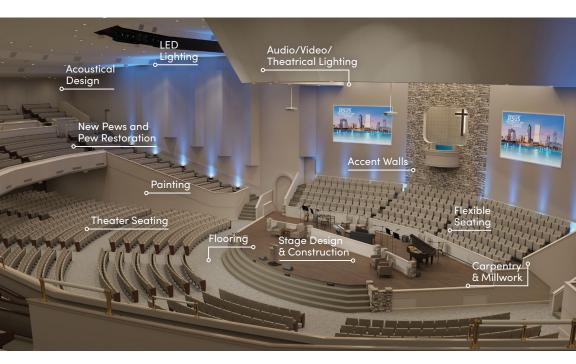

### Church Renovations, Flooring, Theater Seating & More

Since 1981, Church Interiors, Inc. has completed over 12,000 renovation and remodeling projects. Church Interiors is committed to enhancing your worship experience through their unique expertise in church design, renovations and space expansion with a focus on congregation retention. They are highly recommended for any renovation, audio video, seating and flooring needs.

#### 800.622.8610 lifeway.com/churchsales