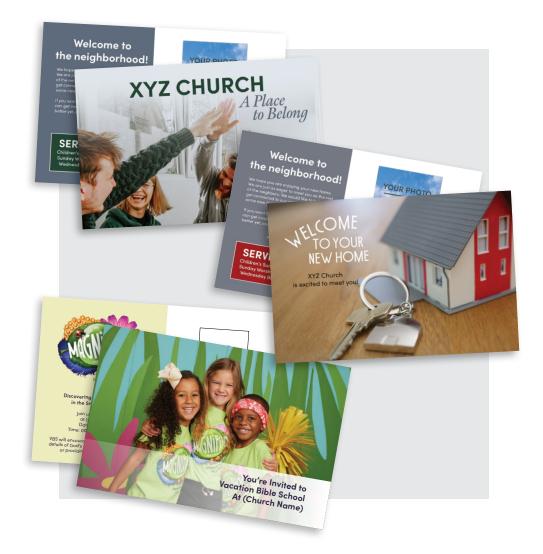

### They Have a New Home, Now Help Them Find a New Church Home

Subscribe to **Lifeway Prospect Services' New Mover** program, and we will send a personalized postcard to new neighbors in your community each month. Our **Families With Children** list is also great for inviting families to VBS and fall festivals.

No minimum order quantity or set-up fee. Mailing list-only and one-time orders are also available. We also have customized banners and yards signs to help you promote your events.

#### 800.464.2799 lifeway.com/prospectservices

6

<image>